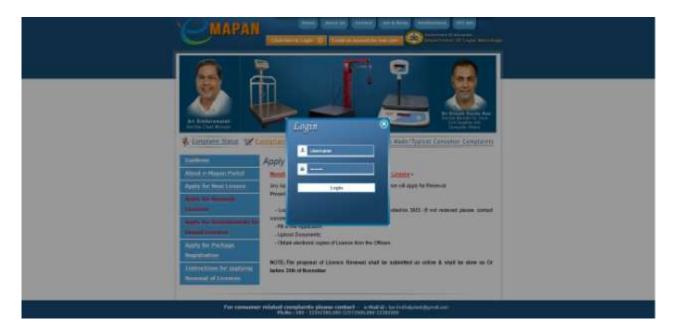

Login to the emapan website using the Login Credentials sent to each user's registered mobile number via SMS.

**NOTE**: If SMS has not been received please contact departmental HelpDesk.