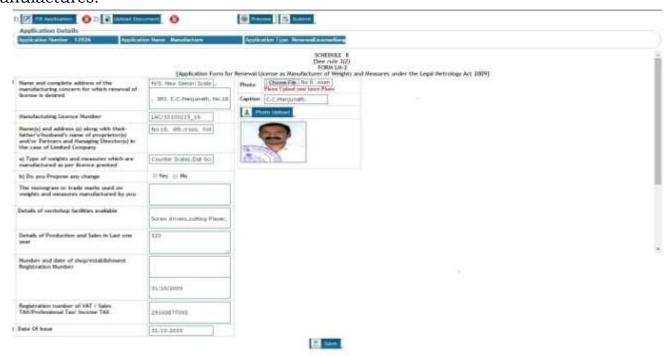

nks for Manufacturers, Dealers, Repairers to apply for Renewal to open the Login Page as shown below.



Login to the emapan website using the Login Credentials sent to each user's registered mobile number via SMS.

**NOTE**: If SMS has not been received please contact departmental HelpDesk.

# After Login, the procedure for applying for Renewal is as follow:

Following pages are displayed for Renewal/Amendment process of each manufacturers, dealers, & repairers respectively after clicking on 'Apply For Renewal/Amendment' link

# Manufacturers:



# Dealers:



# Repairers:



Click on "Apply" link under 'Apply for Renewal' to open the next window:



Here each user can update his/her contact number & email address and then click on Apply button to open the next window:

## Manufactures:



#### Dealers:



# Repairers:



#### NOTE:

- \* Recent Photograph has to be uploaded mandatorily for all Manufacturers / Dealers / Repairers before saving the application.
- \* In case of Manufacturers, the 'Details of Production & Sales in the last one year' has to be entered by the user before saving the application.
- \* In case of Repairers, the 'Details of particulars of stamping' has to be entered by user before saving application.

After saving the application the cross mark (x) with red colour next to Fill Application will change to tick mark ( $\sqrt{}$ ) with green colour confirming the successful saving of application. Manufacturers:



# Dealers:

| phononium tarde 12937 Apr