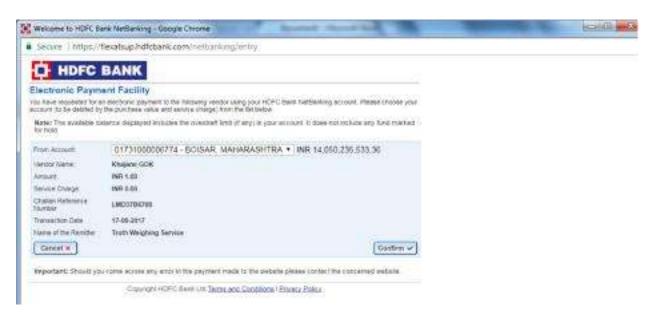

#### Click on confirm button.

After confirmation you will get transaction successful confirmation page.

Then click on 'Submit' button to apply the application for renewal process & then logout from the website by clicking on 'Logout' link in the top right corner of the window