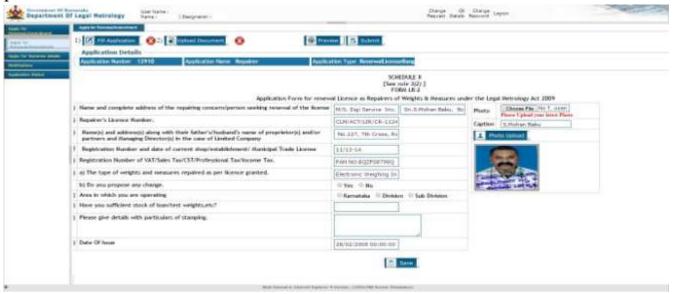

# Repairers:

Click on "Apply" link under 'Apply for Renewal' to open the next window:

Here each user can update his/her contact number & email address and then click on Apply button to open the next window:

# Repairers: