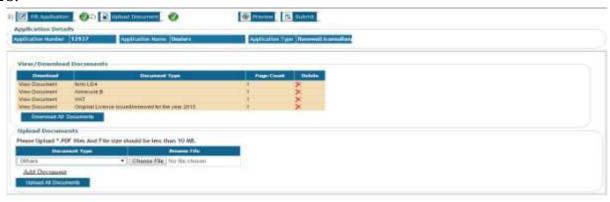

#### Dealers:

# Repairers:

After uploading the mandatory documents the cross mark (x) with red colour next to Upload Documents will change to tick mark ( $\sqrt{}$ ) with green colour confirming the successful uploading of documents.

**NOTE**: After uploading the mandatory documents, the users can upload extra documents by clicking on 'Add Documents' link.