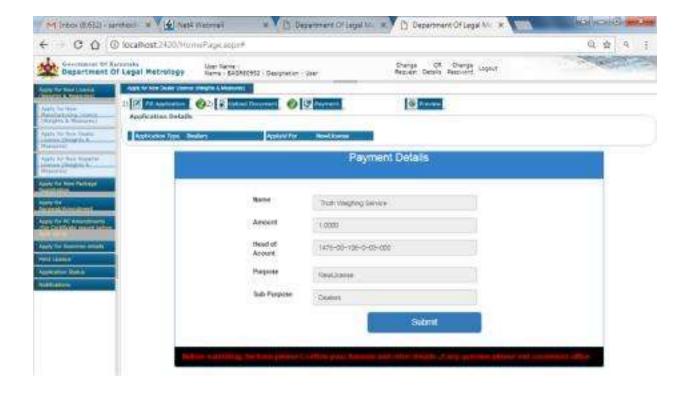

# Repairers:

After successful saving of application form and uploading of documents click on the "payment" button and confirm user details and amount need to pay

Select the mode of payment and enter captcha details and submit.

Example: Mode of payment -> e-payment

select payment mode on selected bank

Select and click on "pay" Button.