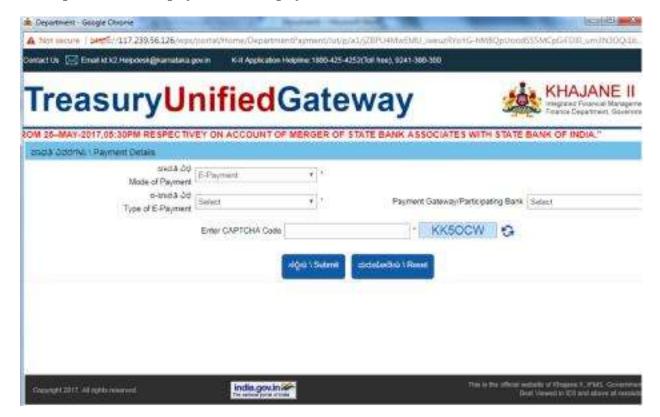

# Repairers:

After successful saving of application form and uploading of documents click on the "payment" button and confirm user details and amount need to pay

Select the mode of payment and enter captcha details and submit.

Example: Mode of payment -> e-payment

select payment mode on selected bank

Select and click on "pay" Button.