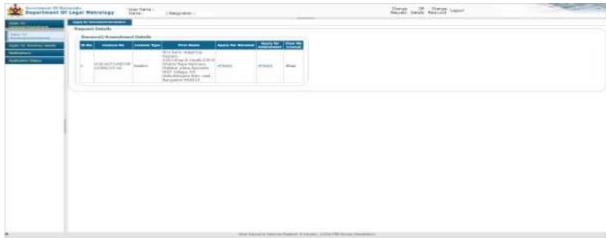

# After Login, the procedure for applying for Renewal is as follow:

Following pages are displayed for Renewal/Amendment process of each manufacturers, dealers, & repairers respectively after clicking on 'Apply For Renewal/Amendment' link

# Dealers: