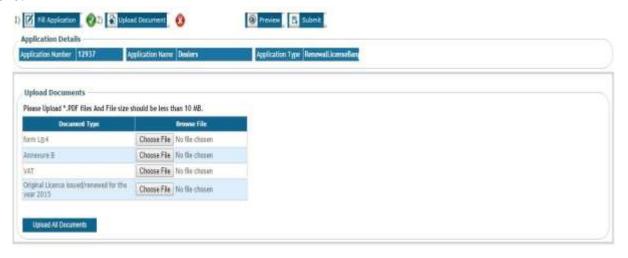

#### Dealers:

**NOTE**: After uploading the mandatory documents, the users can upload extra documents by clicking on 'Add Documents' link.