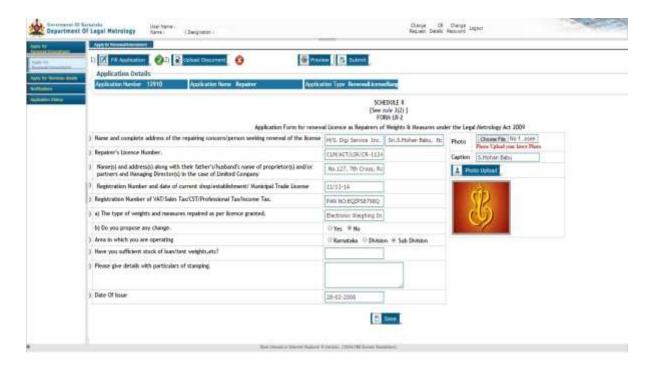

# Repairers:

#### NOTE:

- \* Recent Photograph has to be uploaded mandatorily for all Manufacturers / Dealers / Repairers before saving the application.
- \* In case of Manufacturers, the 'Details of Production & Sales in the last one year' has to be entered by the user before saving the application.
- \* In case of Repairers, the 'Details of particulars of stamping' has to be entered by user before saving application.