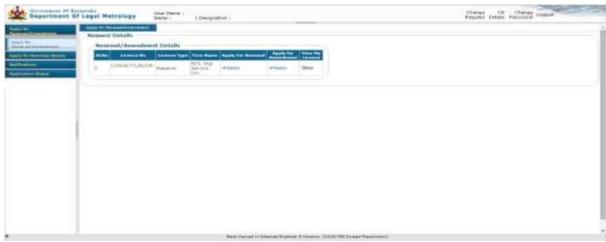

# After Login, the procedure for applying for Renewal is as follow:

Following pages are displayed for Renewal/Amendment process of each manufacturers, dealers, & repairers respectively after clicking on 'Apply For Renewal/Amendment' link

# Repairers:

Click on "Apply" link under 'Apply for Renewal' to open the next window:

Here each user can update his/her contact number & email address and then click on Apply button to open the next window: