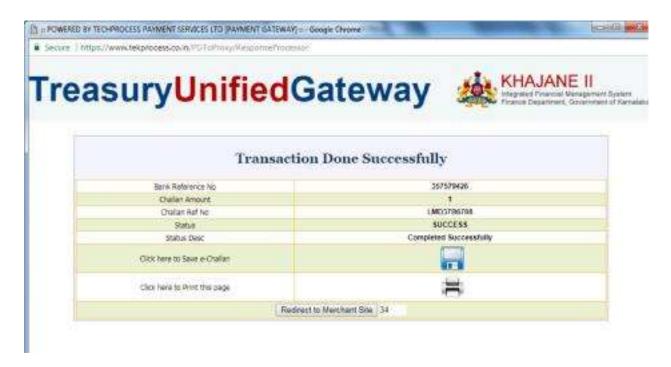

#### Click on confirm button.

After confirmation you will get transaction successful confirmation page.

Then click on 'Submit' button to apply the application for renewal process & then logout from the website by clicking on 'Logout' link in the top right corner of the window