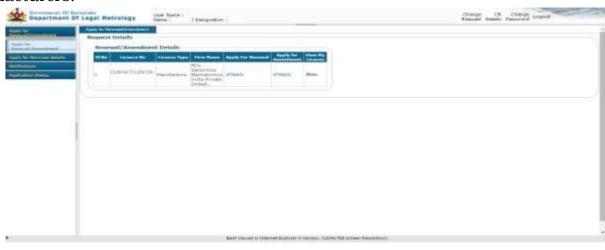

# After Login, the procedure for applying for Renewal is as follow:

Following pages are displayed for Renewal/Amendment process of each manufacturers, dealers, & repairers respectively after clicking on 'Apply For Renewal/Amendment' link

# Manufacturers: