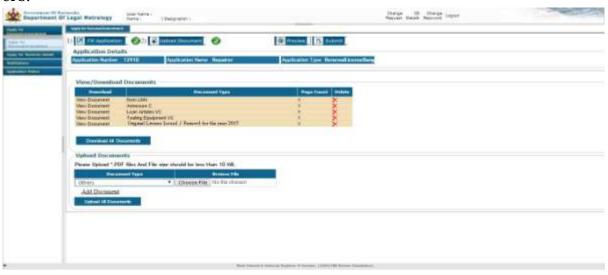

# Repairers:

After uploading the mandatory documents the cross mark (x) with red colour next to Upload Documents will change to tick mark ( $\sqrt{}$ ) with green colour confirming the successful uploading of documents.

**NOTE**: After uploading the mandatory documents, the users can upload extra documents by clicking on 'Add Documents' link.