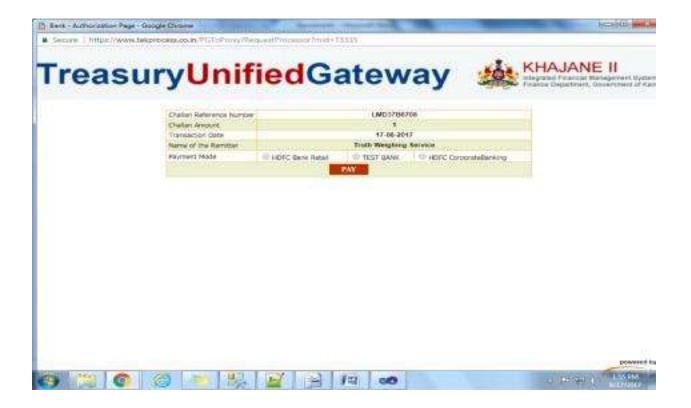

Example: Mode of payment -> e-payment

select payment mode on selected bank

Select and click on "pay" Button.