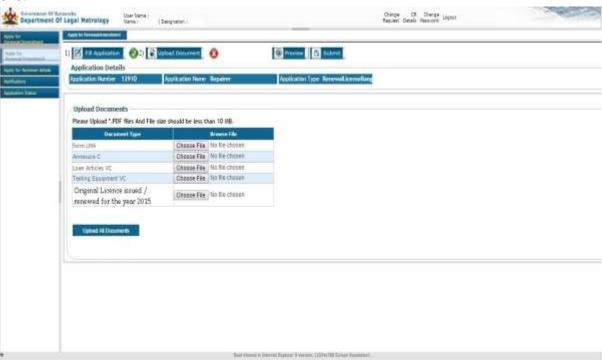

# Repairers:

After uploading the mandatory documents the cross mark (x) with red colour next to Upload Documents will change to tick mark ( $\sqrt{}$ ) with green colour confirming the successful uploading of documents.

**NOTE**: After uploading the mandatory documents, the users can upload extra documents by clicking on 'Add Documents' link.