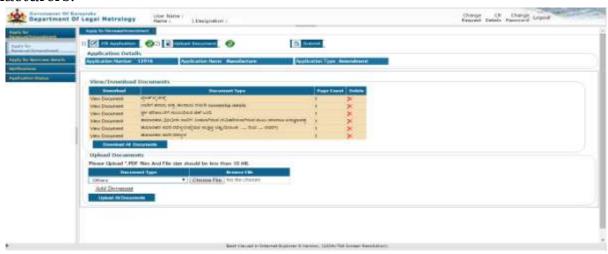

#### Dealers:

# Repairers:

After uploading the mandatory documents the cross mark (x) with red colour next to Upload Documents will change to tick mark ( $\sqrt{}$ ) with green colour confirming the successful uploading of documents.

**NOTE**: After uploading the mandatory documents, the users can upload extra documents by clicking on 'Add Documents' link.