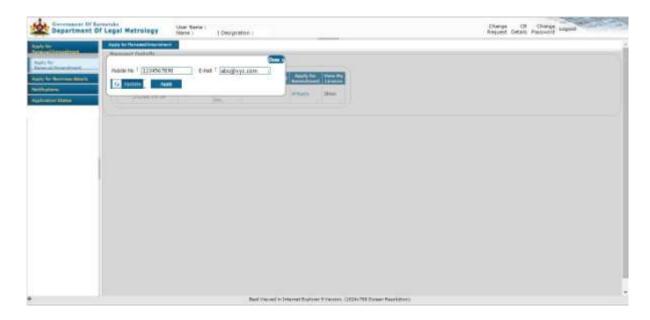

# Repairers:

Click on "Apply" link under 'Apply for Renewal' to open the next window:

Here each user can update his/her contact number & email address and then click on Apply button to open the next window: