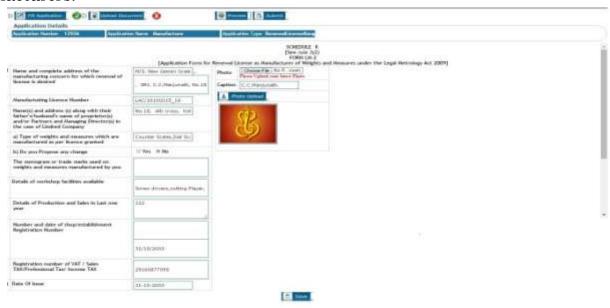

After saving the application the cross mark (x) with red colour next to Fill Application will change to tick mark ( $\sqrt{}$ ) with green colour confirming the successful saving of application. Manufacturers: