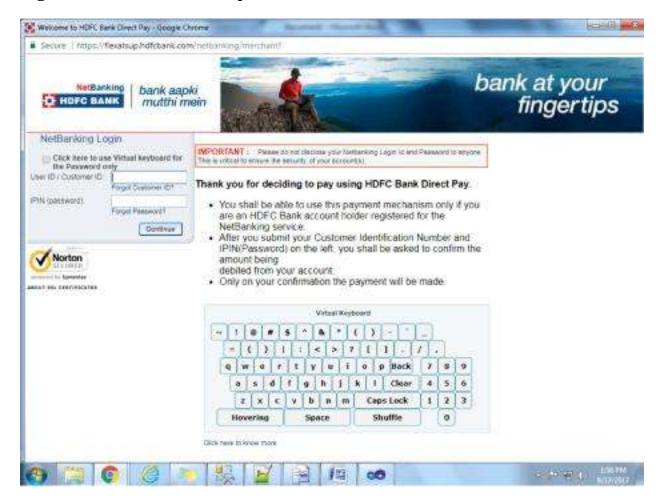

Example: Mode of payment -> e-payment

select payment mode on selected bank

Select and click on "pay" Button.

# Login with customer id and password