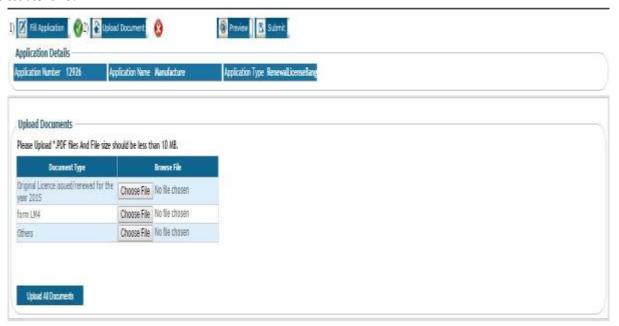

## Manufacturers:

**NOTE**: After uploading the mandatory documents, the users can upload extra documents by clicking on 'Add Documents' link.