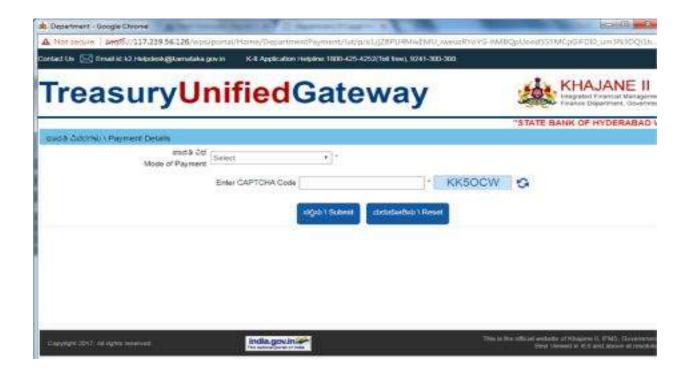

# Repairers:

After successful saving of application form and uploading of documents click on the "payment" button and confirm user details and amount need to pay

Select the mode of payment and enter captcha details and submit.